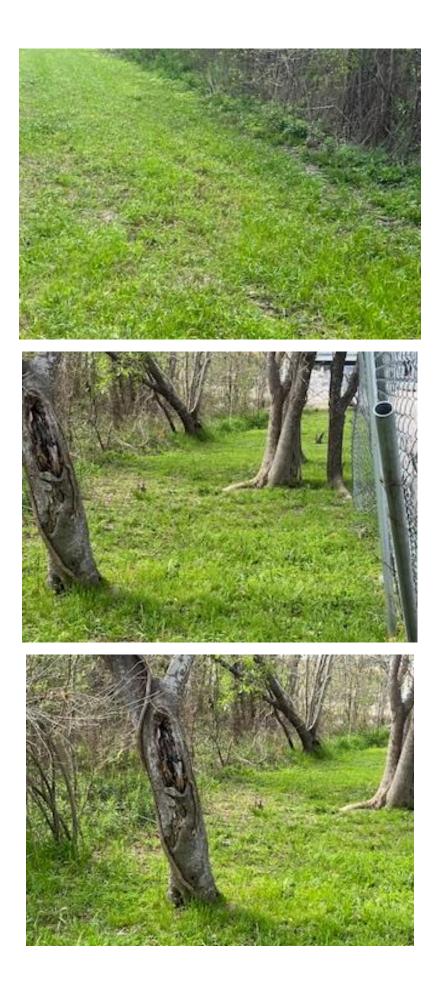

### **RECEIVE DETENTION AND DRAINAGE FACILITIES REPORT**

The next item on the agenda was to receive the detention and drainage facilities report [Champions Hydro-Lawn]. Mr. Miller advised that the next major activity will be the spring overseed in April. He noted that the facilities are in good operating condition, but the landscaping crew is having issues with a new sidewalk. Mr. Salinas advised that he will meet with Mr. Gray offline regarding the sidewalks.

Mr. Miller advised that trees are still under stress due to the freeze, but he will continue to monitor.

Upon motion by Director Fontenette, seconded by Director Mitchell, and after full discussion, the Board voted unanimously to approve the Detention and Drainage Facilities Report.