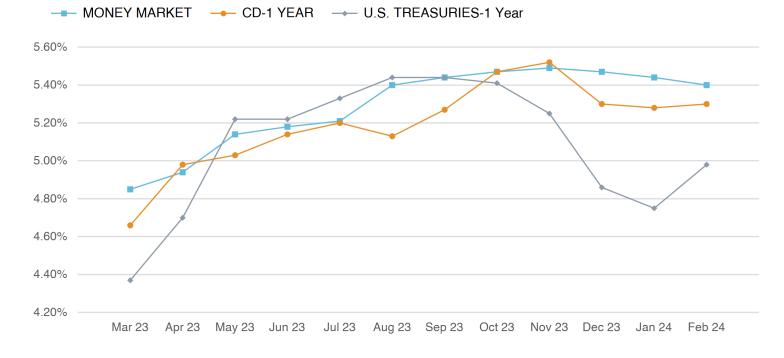

### 40 30 20 10 0 Mar 23 Apr 23 May 23 Jun 23 Jul 23 Aug 23 Sep 23 Oct 23 Nov 23 Dec 23 Jan 24 Feb 24