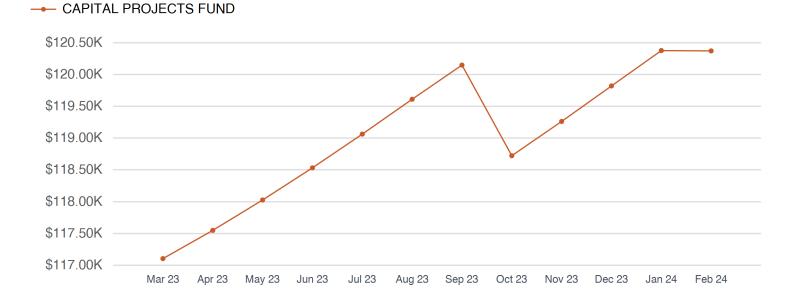

## Account Balance | As of 03/12/2024

| General Operating | Capital Projects | Debt Service |
|-------------------|------------------|--------------|
| \$14,178,553      | \$120,895        | \$1,183,095  |
|                   |                  |              |