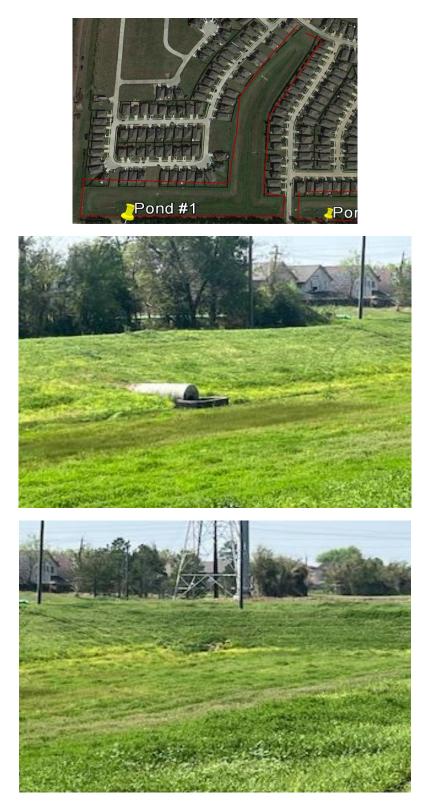

### **RECEIVE DETENTION AND DRAINAGE FACILITIES REPORT**

The next item on the agenda was to receive the detention and drainage facilities report [Champions Hydro-Lawn]. Mr. Miller advised that the next major activity will be the spring overseed in April. He noted that the facilities are in good operating condition, but the landscaping crew is having issues with a new sidewalk. Mr. Salinas advised that he will meet with Mr. Gray offline regarding the sidewalks.

Mr. Miller advised that trees are still under stress due to the freeze, but he will continue to monitor.

Upon motion by Director Fontenette, seconded by Director Mitchell, and after full discussion, the Board voted unanimously to approve the Detention and Drainage Facilities Report.