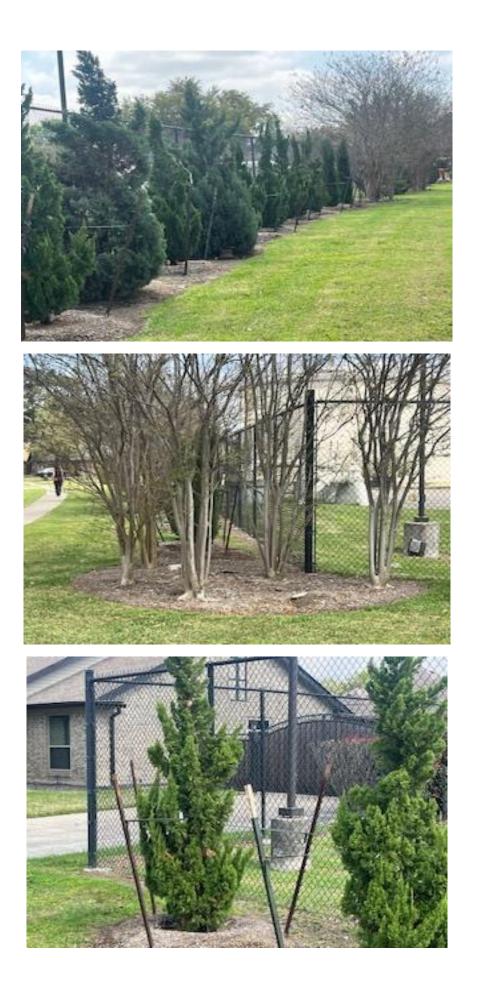

### **RECEIVE DETENTION AND DRAINAGE FACILITIES REPORT**

The next item on the agenda was to receive the detention and drainage facilities report [Champions Hydro-Lawn]. Mr. Miller advised that the next major activity will be the spring overseed in April. He noted that the facilities are in good operating condition, but the landscaping crew is having issues with a new sidewalk. Mr. Salinas advised that he will meet with Mr. Gray offline regarding the sidewalks.

Mr. Miller advised that trees are still under stress due to the freeze, but he will continue to monitor.

Upon motion by Director Fontenette, seconded by Director Mitchell, and after full discussion, the Board voted unanimously to approve the Detention and Drainage Facilities Report.