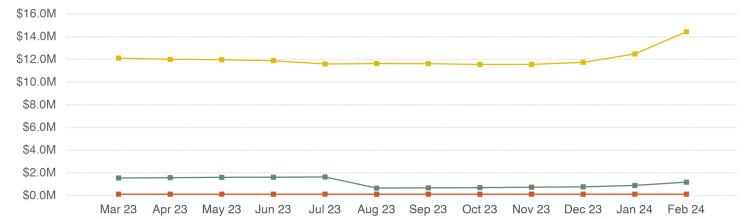

## Account Balance | As of 03/12/2024

| General Operating | Capital Projects | Debt Service |
|-------------------|------------------|--------------|
| \$14,178,553      | \$120,895        | \$1,183,095  |
|                   |                  |              |

Total For All Accounts: \$15,482,543

## Account Balance By Month | March 2023 - February 2024