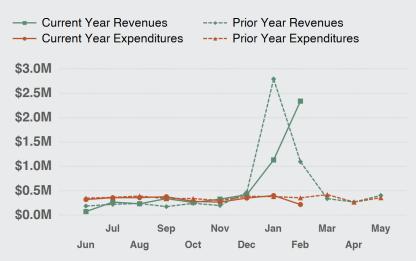

### **Overall Revenues & Expenditures**

By Month (Year to Date)

### February 2024

### June 2023 - February 2024 (Year to Date)

| Revenues            |                     |                                   | Revenues              |                       |                                    |
|---------------------|---------------------|-----------------------------------|-----------------------|-----------------------|------------------------------------|
| Actual              | Budget              | Over/(Under)                      | Actual                | Budget                | Over/(Under)                       |
| \$2,338,617         | \$1,038,926         | \$1,299,690                       | \$5,378,227           | \$5,288,510           | \$89,717                           |
| Expenditures        |                     |                                   | Expenditures          |                       |                                    |
|                     |                     |                                   |                       |                       |                                    |
| Actual              | Budget              | Over/(Under)                      | Actual                | Budget                | Over/(Under)                       |
| Actual<br>\$216,390 | Budget<br>\$299,052 | <b>Over/(Under)</b><br>(\$82,662) | Actual<br>\$2,920,166 | Budget<br>\$3,380,164 | <b>Over/(Under)</b><br>(\$459,998) |