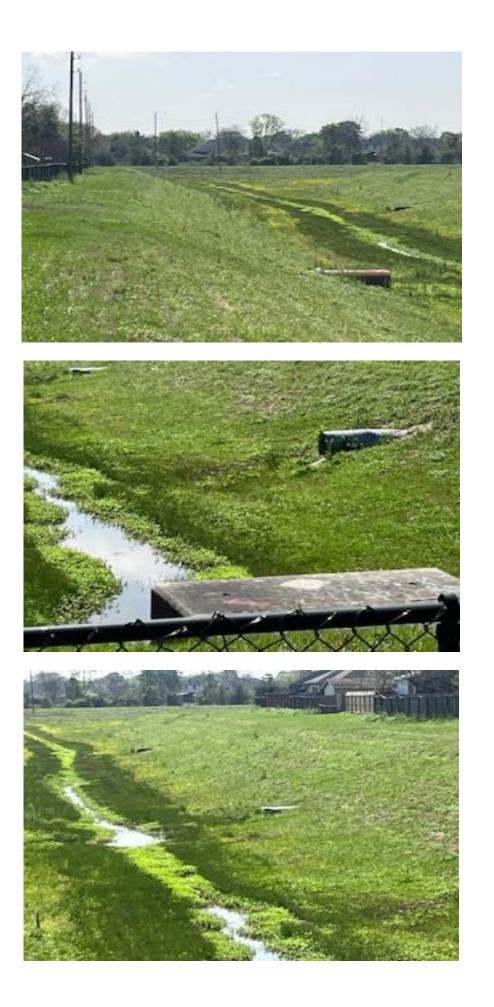

### **RECEIVE DETENTION AND DRAINAGE FACILITIES REPORT**

The next item on the agenda was to receive the detention and drainage facilities report [Champions Hydro-Lawn]. Mr. Miller advised that the next major activity will be the spring overseed in April. He noted that the facilities are in good operating condition, but the landscaping crew is having issues with a new sidewalk. Mr. Salinas advised that he will meet with Mr. Gray offline regarding the sidewalks.

Mr. Miller advised that trees are still under stress due to the freeze, but he will continue to monitor.

Upon motion by Director Fontenette, seconded by Director Mitchell, and after full discussion, the Board voted unanimously to approve the Detention and Drainage Facilities Report.