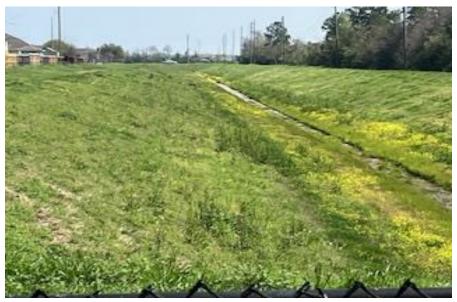

### **RECEIVE DETENTION AND DRAINAGE FACILITIES REPORT**

The next item on the agenda was to receive the detention and drainage facilities report [Champions Hydro-Lawn]. Mr. Miller advised that the next major activity will be the spring overseed in April. He noted that the facilities are in good operating condition, but the landscaping crew is having issues with a new sidewalk. Mr. Salinas advised that he will meet with Mr. Gray offline regarding the sidewalks.

Mr. Miller advised that trees are still under stress due to the freeze, but he will continue to monitor.

Upon motion by Director Fontenette, seconded by Director Mitchell, and after full discussion, the Board voted unanimously to approve the Detention and Drainage Facilities Report.