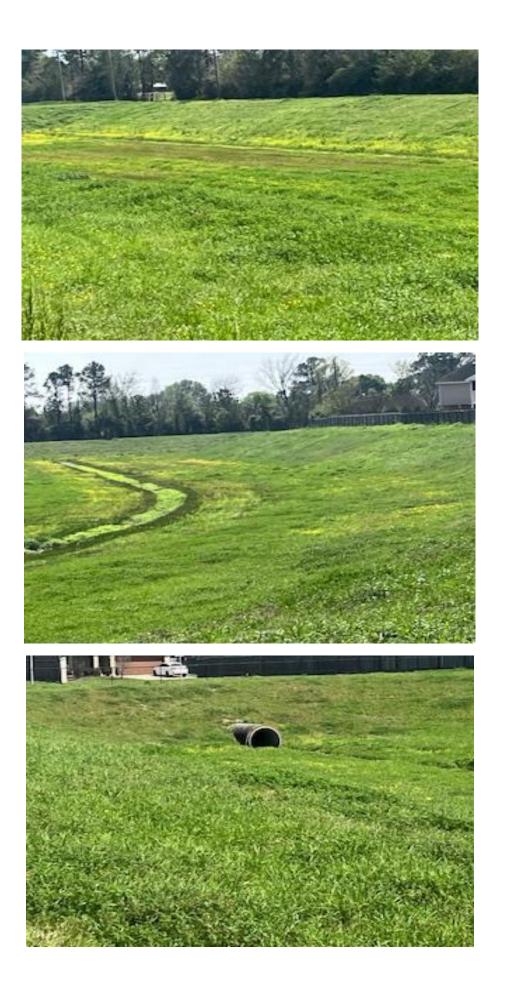

### **RECEIVE DETENTION AND DRAINAGE FACILITIES REPORT**

The next item on the agenda was to receive the detention and drainage facilities report [Champions Hydro-Lawn]. Mr. Miller advised that the next major activity will be the spring overseed in April. He noted that the facilities are in good operating condition, but the landscaping crew is having issues with a new sidewalk. Mr. Salinas advised that he will meet with Mr. Gray offline regarding the sidewalks.

Mr. Miller advised that trees are still under stress due to the freeze, but he will continue to monitor.

Upon motion by Director Fontenette, seconded by Director Mitchell, and after full discussion, the Board voted unanimously to approve the Detention and Drainage Facilities Report.