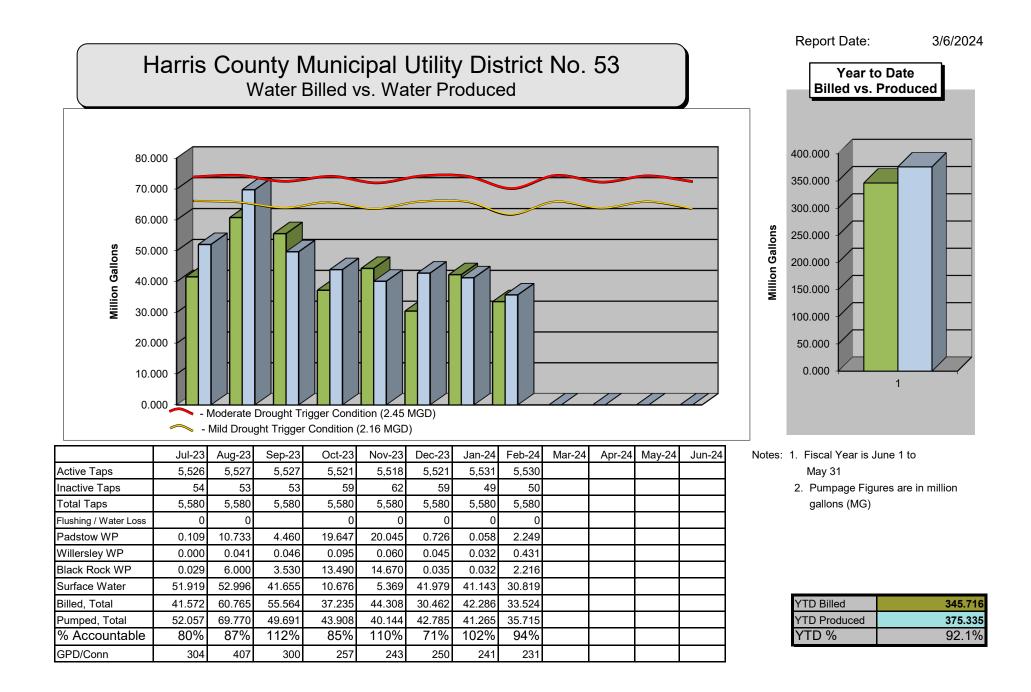

### Review General Report

Mr. Salinas first advised that water accountability for the month of December was approximately 102%, putting the annual at 92%.