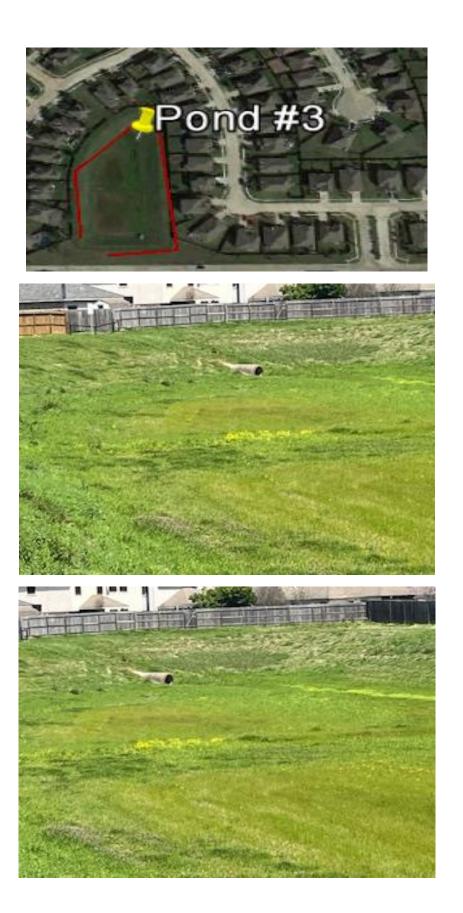

### **RECEIVE DETENTION AND DRAINAGE FACILITIES REPORT**

The next item on the agenda was to receive the detention and drainage facilities report [Champions Hydro-Lawn]. Mr. Miller advised that the next major activity will be the spring overseed in April. He noted that the facilities are in good operating condition, but the landscaping crew is having issues with a new sidewalk. Mr. Salinas advised that he will meet with Mr. Gray offline regarding the sidewalks.

Mr. Miller advised that trees are still under stress due to the freeze, but he will continue to monitor.

Upon motion by Director Fontenette, seconded by Director Mitchell, and after full discussion, the Board voted unanimously to approve the Detention and Drainage Facilities Report.