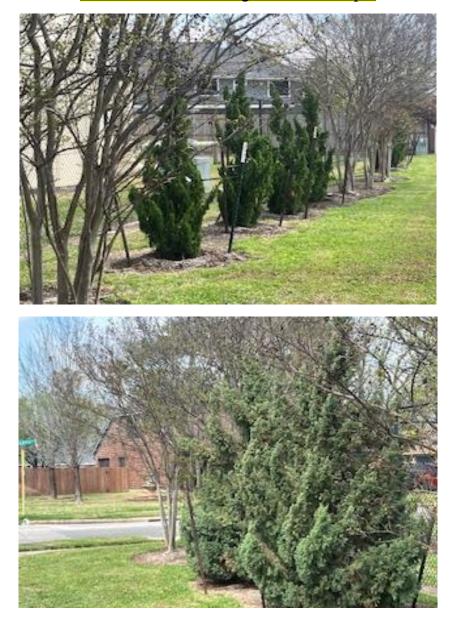

### **RECEIVE DETENTION AND DRAINAGE FACILITIES REPORT**

The next item on the agenda was to receive the detention and drainage facilities report [Champions Hydro-Lawn]. Mr. Miller advised that the next major activity will be the spring overseed in April. He noted that the facilities are in good operating condition, but the landscaping crew is having issues with a new sidewalk. Mr. Salinas advised that he will meet with Mr. Gray offline regarding the sidewalks.

Mr. Miller advised that trees are still under stress due to the freeze, but he will continue to monitor.

Upon motion by Director Fontenette, seconded by Director Mitchell, and after full discussion, the Board voted unanimously to approve the Detention and Drainage Facilities Report.