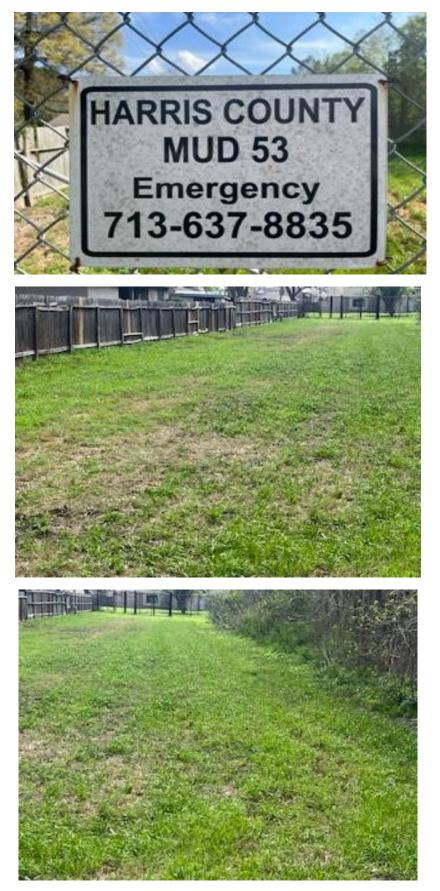

### **RECEIVE DETENTION AND DRAINAGE FACILITIES REPORT**

The next item on the agenda was to receive the detention and drainage facilities report [Champions Hydro-Lawn]. Mr. Miller advised that the next major activity will be the spring overseed in April. He noted that the facilities are in good operating condition, but the landscaping crew is having issues with a new sidewalk. Mr. Salinas advised that he will meet with Mr. Gray offline regarding the sidewalks.

Mr. Miller advised that trees are still under stress due to the freeze, but he will continue to monitor.

Upon motion by Director Fontenette, seconded by Director Mitchell, and after full discussion, the Board voted unanimously to approve the Detention and Drainage Facilities Report.