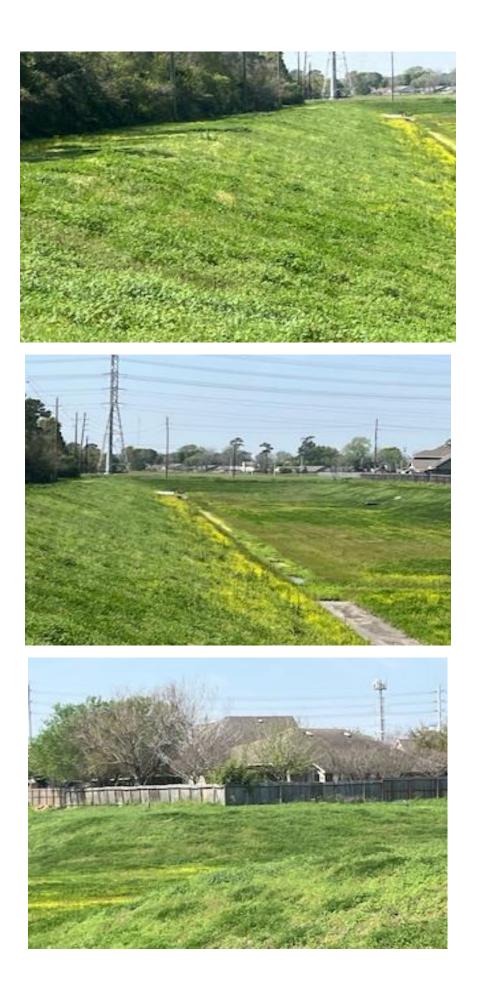

### **RECEIVE DETENTION AND DRAINAGE FACILITIES REPORT**

The next item on the agenda was to receive the detention and drainage facilities report [Champions Hydro-Lawn]. Mr. Miller advised that the next major activity will be the spring overseed in April. He noted that the facilities are in good operating condition, but the landscaping crew is having issues with a new sidewalk. Mr. Salinas advised that he will meet with Mr. Gray offline regarding the sidewalks.

Mr. Miller advised that trees are still under stress due to the freeze, but he will continue to monitor.

Upon motion by Director Fontenette, seconded by Director Mitchell, and after full discussion, the Board voted unanimously to approve the Detention and Drainage Facilities Report.