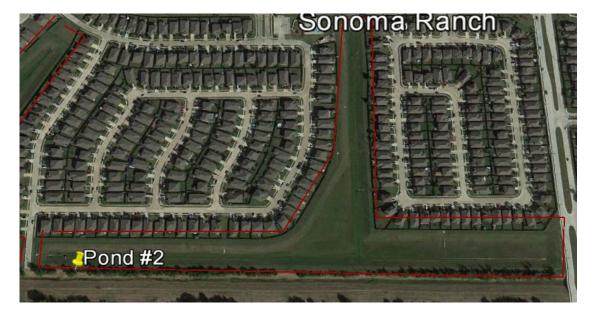

### **RECEIVE DETENTION AND DRAINAGE FACILITIES REPORT**

The next item on the agenda was to receive the detention and drainage facilities report [Champions Hydro-Lawn]. Mr. Miller advised that the next major activity will be the spring overseed in April. He noted that the facilities are in good operating condition, but the landscaping crew is having issues with a new sidewalk. Mr. Salinas advised that he will meet with Mr. Gray offline regarding the sidewalks.

Mr. Miller advised that trees are still under stress due to the freeze, but he will continue to monitor.

Upon motion by Director Fontenette, seconded by Director Mitchell, and after full discussion, the Board voted unanimously to approve the Detention and Drainage Facilities Report.