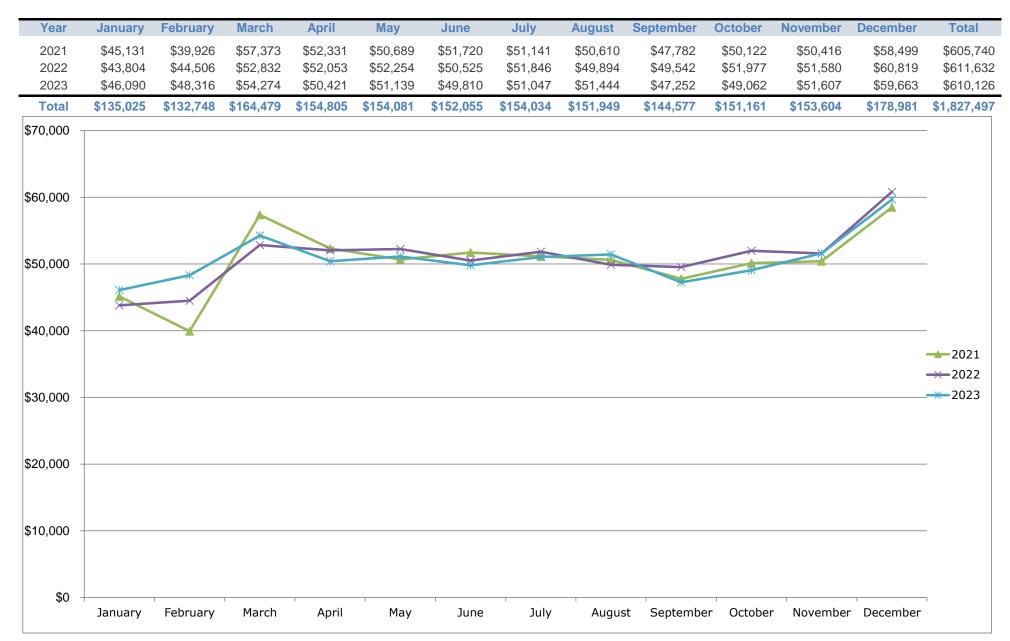

|               |                 |       |
| THIRD COAST BANK-DEBT (XXXX2594)           | 02/21/2024 | 08/19/2024    | 5.50%         | 235,000.00      |       |
| CADENCE BANK - DEBT (XXXX1963)             | 09/26/2023 | 08/21/2024    | 5.50%         | 235,000.00      |       |
| Money Market Funds                         |            |               |               |                 |       |
| TEXAS CLASS (XXXX0002)                     | 03/21/2016 |               | 5.47%         | 713,095.26      |       |
| Totals for Debt Service Fund               |            |               |               | \$1,183,095.26  |       |
| Grand Total for Harris County MUD No. 53 : |            |               |               | \$15,482,543.13 |       |



# Sales Tax Revenue History

HC MUD No. 53



# **Cash Flow Forecast**

Harris County MUD No. 53

|                                   | 5/24            | 5/25            | 5/26            | 5/27            | 5/28            |
|-----------------------------------|-----------------|-----------------|-----------------|-----------------|-----------------|
| Assessed Value                    | \$1,282,722,636 | \$1,282,722,636 | \$1,282,722,636 | \$1,282,722,636 | \$1,282,722,636 |
| Maintenance Tax Rate              | \$0.250         | \$0.250         | \$0.250         | \$0.250         | \$0.250         |
| Maintenance Tax                   | \$3,142,670     | \$3,142,670     | \$3,142,670     | \$3,142,670     | \$3,142,670     |
| % Change in Water Rate            |                 | 3.00%           | 3.00%           | 3.00%