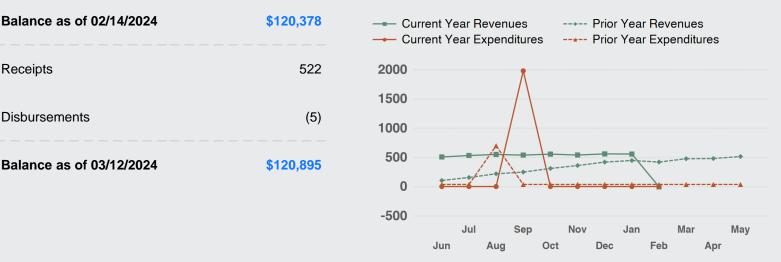

## Account Balance | As of 03/12/2024

| General Operating | Capital Projects | Debt Service |
|-------------------|------------------|--------------|
| \$14,178,553      | \$120,895        | \$1,183,095  |
|                   |                  |              |